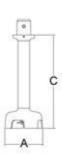

## **Product details**

Model: Storm

**Power:** watt 200 - Hp 0,27

Power source: 1ph

Knives revolutions: rpm 12.500

Working capacity: lt 15

**A:** mm 74

**B:** mm 145

**C:** mm 290

Net weight: kg 1,1

**Shipping:** mm 225x560x140

Gross weight: kg 2

**HS-CODE:** 84388091