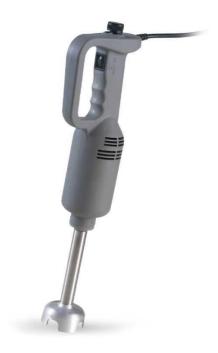

## **STORM**

- Highly effective cooling system.
- Sturdy and light weight fiberglass ABS body.
- Ergonomic handle.
- Fixed and variable speed controls available.
- IPX3 protection.
- Quick coupling device.
- Cutlery steel knives.

## **Product details**

Model: Storm

**Power:** watt 200 - Hp 0,27

Power source: 1ph

Knives revolutions: rpm 12.500

Working capacity: lt 15

**A:** mm 74

**B:** mm 145

**C:** mm 290

Net weight: kg 1,1

**Shipping:** mm 225x560x140

Gross weight: kg 2

**HS-CODE:** 84388091