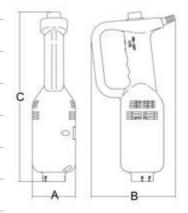

## **Product details**

Model: Storm

**Power:** watt 200 - Hp 0,27

Power source: 1ph

Knives revolutions: rpm 12.500

Working capacity: lt 15

**A:** mm 74

**B:** mm 145

**C:** mm 290

Net weight: kg 1,1

**Shipping:** mm 225x560x140

Gross weight: kg 2

**HS-CODE:** 84388091