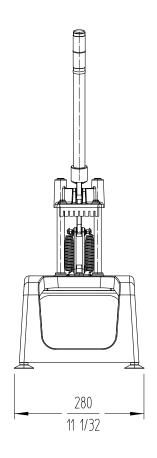

## External dimensions (WxDxH)

- √ Width: 280 mm
- ✓ Depth: 512 mm
- √ Height: 735 mm

Net weight: 4 Kg