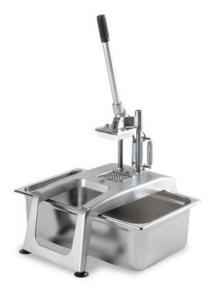

## POTATO CHIPPING MACHINE CF-5

Ideal to make perfect french fries for restaurants and large kitchens.

Hourly production: 100 Kg - 150 Kg

## SALES DESCRIPTION

Output: 100 - 150 Kg./h.

Equipped with a knife block and pusher set.

- ✓ Light stainless alloy body: light and strong.
- ✓ Clean cut, without breaching or throw-away and without fatigue.
- The use of exchangeable knife blocks and pusher sets allows thicknesses of 8, 10 or 12 mm to be achieved.
- Controls and nuts and bolts in stainless steel.
- √ The pusher ejects the chips and leaves the grid free.
- Extended handle which provides optimal results with minimal effort.
- √ Comfortable use: The springs at the rear leave the grid completely free.
- The springs are highly flexible compensators which help to raise the presser-ejector.
- ✓ Equipped with suction feet to provide stability on the work surface.
- √ Easy to clean.
- Blade units of various sizes and holding bowls for cut potatoes are available as optional accessories.