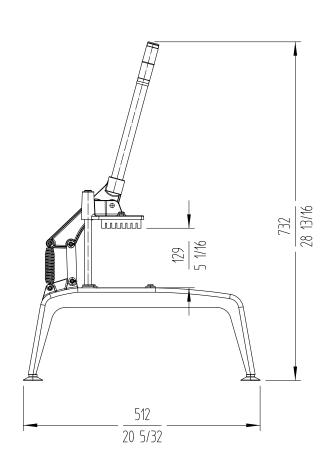

## External dimensions (WxDxH)

- √ Width: 280 mm
- ✓ Depth: 512 mm
- √ Height: 735 mm

Net weight: 4 Kg