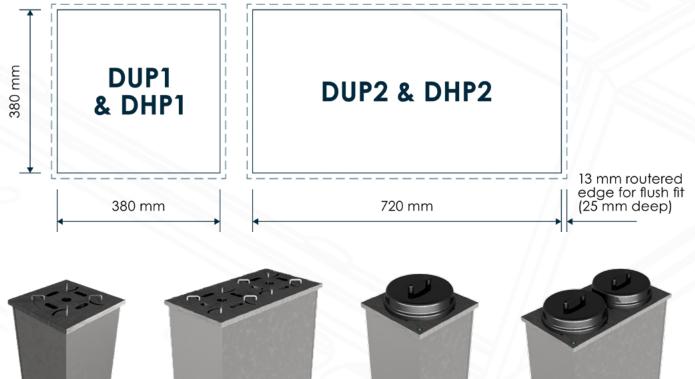

## **Cut-Out Dimensions:**

DUP1

DHP2

## **Options:**

ABS lid for DUP1 and DUP2 models

This unit features Moffat's popup plate system with multi-spring, adjustable, floating platform.

|         | I Model | Weight<br>(kg) | L x W<br>(mm) | Height<br>above<br>display<br>top | Capacity | Electrical<br>Supply | Power<br>Rating<br>(kw) |
|---------|---------|----------------|---------------|-----------------------------------|----------|----------------------|-------------------------|
| Ambient | DUP1    | 15             | 400 x 400     | 150                               | 65       | N/A                  | N/A                     |
|         | DUP2    | 27             | 400 x 740     | 150                               | 2 x 65   | N/A                  | N/A                     |
| Heated  | DHP1    | 16             | 400 x 400     | 150                               | 65       | 13amp                | 0.6                     |
|         | DHP2    | 28             | 400 x 740     | 150                               | 2 x 65   | 13amp                | 1.2                     |