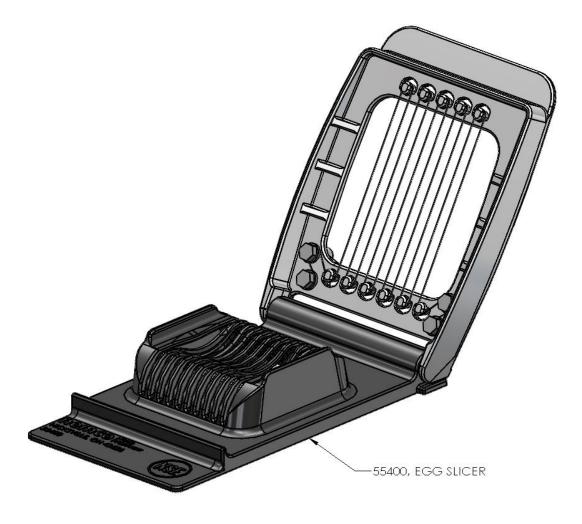

## **Operation**

- 1. Set unit on a flat surface.
- 2. Open bow, and place egg on the base.
- 3. With a steady and smooth motion, close bow and slice egg.
- 4. Remove egg.