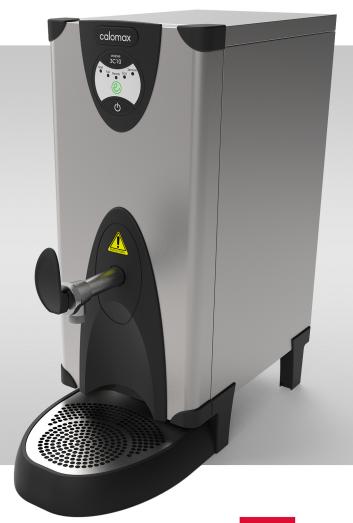

## ECLIPSE 3C10

## **Key Features:**

- UK designed and made
- 10L rapid draw off
- Easy install and service features removable front panel
- Energy-saving "eco" button which reduces the volume of boiling water by 50% at "off peak" times of demand
- SteriTouch Antimicrobial protection in the tap handle and spill tray
- Clear and unambiguous self-diagnostic display panel
- Integral scale-inhibitor technology
- Extended 2-year warranty
- No steam emissions
- 13A plug fitted
- Discrete on/off switch incorporated into moulding
- Competitively priced
- Cool-to-touch stainless steel outer casing
- Complete with matching spill-tray
- Supplied complete with food grade hose
- Counter-top securing clamps available as an optional extra