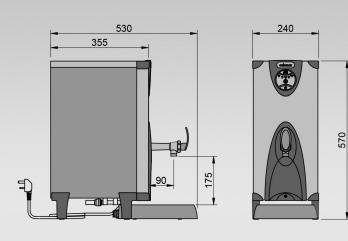

| SIZE     | REF     | CASING             | RATING | CAPACITY (including initial draw-off) | DIMENSIONS<br>(W x D x H)             |
|----------|---------|--------------------|--------|---------------------------------------|---------------------------------------|
| 10 LITRE | 3C10-SS | STAINLESS<br>STEEL | 3kW    | 30 LITRES<br>PER HOUR                 | 240 x 530 x 570 (including drip tray) |