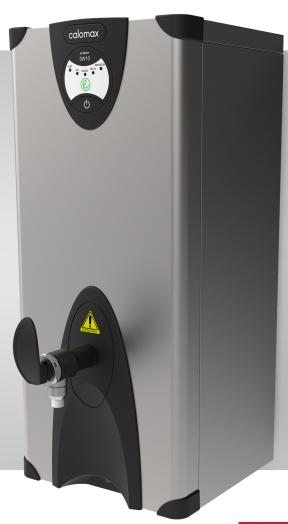

## ECLIPSE 3W10-SS

## **Key Features:**

- UK designed and made
- 10L rapid draw off
- Easy install and service features removable front panel
- Energy-saving "eco" button which reduces the volume of boiling water by 50% at "off peak" times of demand
- SteriTouch Antimicrobial protection in the tap handle and spill tray
- Clear and unambiguous self-diagnostic display panel
- Integral scale-inhibitor technology
- Extended 2-year warranty
- No steam emissions
- Discrete on/off switch incorporated into moulding
- Competitively priced
- Cool-to-touch stainless steel outer casing