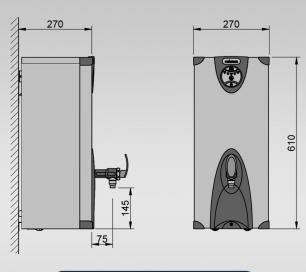

| SIZE     | REF     | CASING             | RATING | CAPACITY (including initial draw-off) | DIMENSIONS<br>(W x D x H) |
|----------|---------|--------------------|--------|---------------------------------------|---------------------------|
| 10 LITRE | 3W10-SS | STAINLESS<br>STEEL | 3 k W  | 30 LITRES<br>PER HOUR                 | 270 x 270 x 610           |