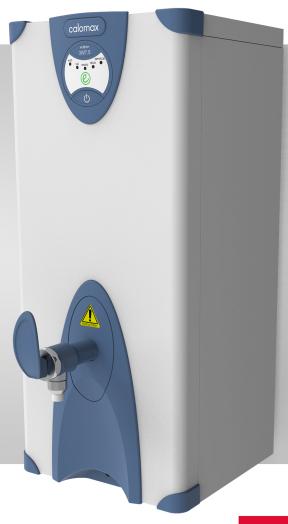

## ECLIPSE 3W7.5-W

## **Key Features:**

- UK designed and made
- 7.5L rapid draw off
- Easy install and service features removable front panel
- Energy-saving "eco" button which reduces the volume of boiling water by 50% at "off peak" times of demand
- SteriTouch Antimicrobial protection in the tap handle and spill tray
- Clear and unambiguous self-diagnostic display panel
- Integral scale-inhibitor technology
- Extended 2-year warranty
- No steam emissions
- Discrete on/off switch incorporated into moulding
- Competitively priced
- Cool-to-touch outer casing