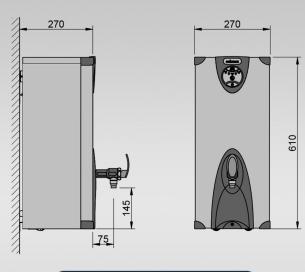

SIZE REF CASING RATING CAPACITY (including initial draw-off) DIMENSIONS (W x D x H)

7.5 LITRE 3W7.5-W WHITE 3kW 27 LITRES PER HOUR

270 x 270 x 610