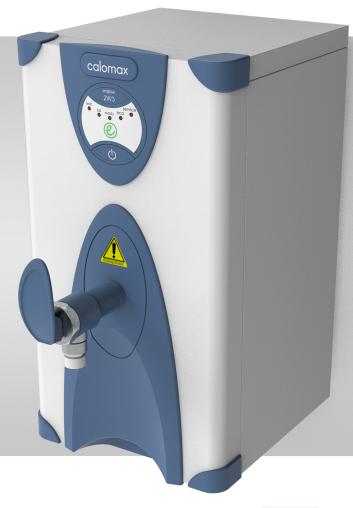

## **ECLIPSE 2W3-W**

## **Key Features:**

- UK designed and made
- 3L rapid draw off
- Easy install and service features removable front panel
- Energy-saving "eco" button which reduces the volume of boiling water by 50% at "off peak" times of demand
- SteriTouch Antimicrobial protection in the tap handle and spill tray
- Clear and unambiguous self-diagnostic display panel
- Integral scale-inhibitor technology
- Extended 2-year warranty
- No steam emissions
- Discrete on/off switch incorporated into moulding
- Competitively priced
- Cool-to-touch outer casing