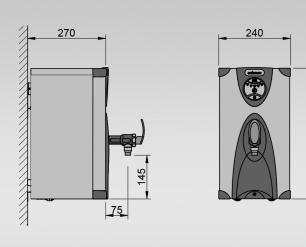

| SIZE    | REF       | CASING | RATING | CAPACITY (including initial draw-off) | DIMENSIONS<br>(W x D x H) |
|---------|-----------|--------|--------|---------------------------------------|---------------------------|
| 3 LITRE | 2 W 3 - W | WHITE  | 2kW    | 23 LITRES                             | 240 x 270 x 435           |