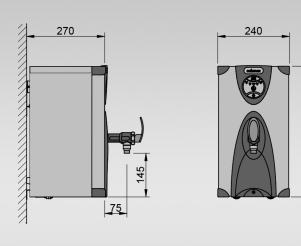

| SIZE    | REF         | CASING             | RATING | CAPACITY (including initial draw-off) | DIMENSIONS<br>(W x D x H) |
|---------|-------------|--------------------|--------|---------------------------------------|---------------------------|
| 3 LITRE | 2 W 3 - S S | STAINLESS<br>STEFL | 2 k W  | 23 LITRES<br>PER HOUR                 | 240 x 270 x 435           |