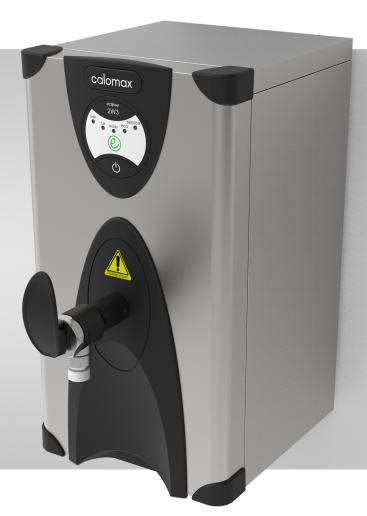

## **ECLIPSE 2W3-SS**

## **Key Features:**

- UK designed and made
- 3L rapid draw off
- Easy install and service features removable front panel
- Energy-saving "eco" button which reduces the volume of boiling water by 50% at "off peak" times of demand
- SteriTouch Antimicrobial protection in the tap handle and spill tray
- Clear and unambiguous self-diagnostic display panel
- Integral scale-inhibitor technology
- Extended 2-year warranty
- No steam emissions
- Discrete on/off switch incorporated into moulding
- Competitively priced
- Cool-to-touch stainless steel outer casing