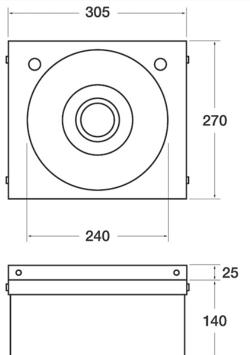

## **TECHNICAL INFO**

• Dimensions: O/D: 305 x 270 x 140 Bowl: 240 x 135 deep

Dimensions are in millimeters. If a Cad file is required please visit www.mechline.com.

MECHLINE DEVELOPMENTS LIMITED

Tel: +44 (0)1908 261511 | Email: info@mechline.com | Web: www.mechline.com