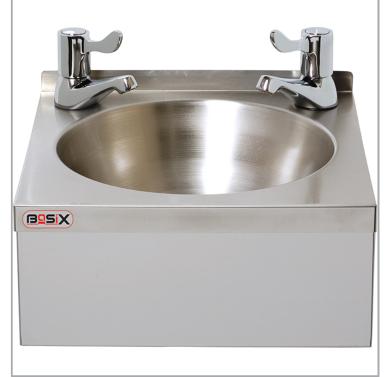

MODEL:

BaSix WS2-L

BaSix Hand Wash Station with a pair of CaterTap 3-inch LEVER taps

**Accreditation: WRAS** Basin Range: WS2 Controls: 3-inch lever

## **FEATURES & BENEFITS**

- Range of hygienic hand washing solutions.
- Helps operations meet their requirement to provide hand-washing stations on site.
- Good and safe habits are more easily followed and enforced.