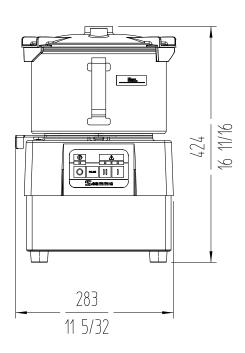

#### External dimensions (WxDxH)

√ Width: 286 mm

✓ Depth: 387 mm

✓ Height: 439 mm

Net weight: 21.6 Kg