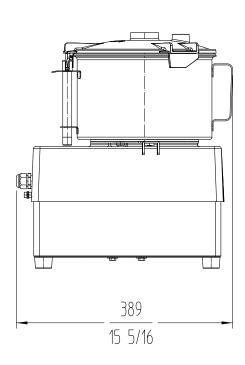

#### External dimensions (WxDxH)

√ Width: 286 mm

✓ Depth: 387 mm

✓ Height: 439 mm

Net weight: 21.6 Kg