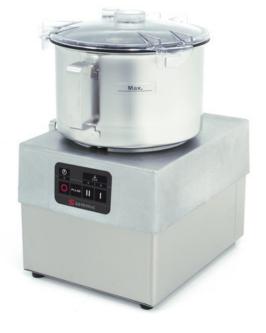

## **FOOD-PROCESSOR K-52**

Bowl capacity: 5.5 lt. 2-speed.

## SALES DESCRIPTION

To cut, grind, mix and knead any food in seconds. 3-phase only.

#### Efficiency and performance

- ✓ Professional performance: large capacity.
- √ 2-speed.
- √ Top orifice in lid, to add liquids while the machine is in operation.
- √ "Cut&mix" mixer optional.

#### **Built to last**

Robust construction of stainless steel and food-grade materials of the highest quality: stainless steel motor block with aluminium lid. Stainless steel hopper with highly-resistant polycarbonate lid.

### Maximum comfort for the user

Waterproof control panel that is very intuitive to use.