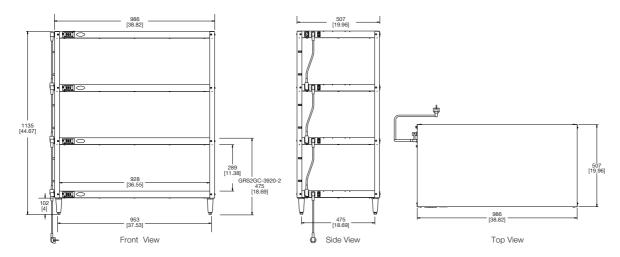

## **Standard Features:**

- Shelves are 507 mm deep and 986 mm wide, with a 289 mm clearance between shelves that is large enough to fit a variety of carry out/delivery bags and boxes.
- · Each shelf features a digital temperature control, a power On/Off switch, and jumper power cords.
- Units feature stainless steel shelves with heated bases that are thermostatically-controlled.

#### **SPECIFICATIONS** Glo-Ray 2-Go<sup>™</sup> Heated Shelves

| Model         | Description | Dimensions (W x D x H) | Volts   | Watts     | Amps    | Ship Weight |
|---------------|-------------|------------------------|---------|-----------|---------|-------------|
| GRS2GC-3920-2 | 2 shelves   | 986 x 507 x 475 mm     | 220-240 | 694-824   | 3.2-3.4 | 21kg        |
| GRS2GC-3920-4 | 4 shelves   | 986 x 507 x 1135 mm    | 220-240 | 1393-1648 | 6.3-6.9 | 40kg        |

## **All Heated Shelf Models Feature:**

Models shipped with: 102 mm adjustable plastic feet, a 1829 mm power cord with plug and jumper cords. Cord Location: Server side, bottom right corner.

#### CORD LOCATION

Server side, bottom corner.