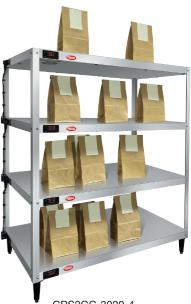

GRS2GC-3920-4

## **Standard Features:**

- Shelves are 507 mm deep and 986 mm wide, with a 289 mm clearance between shelves that is large enough to fit a variety of carry out/delivery bags and boxes.
- · Each shelf features a digital temperature control, a power On/Off switch, and jumper power cords.
- Units feature stainless steel shelves with heated bases that are thermostatically-controlled.

## Models: GRS2GC-3920-2,-4