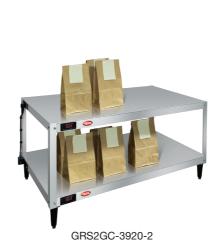

# Glo-Ray 2-Go™ **Heated Shelves**

Models: GRS2GC-3920-2, -4

The Hatco Glo-Ray 2-Go<sup>™</sup> Heated Shelves are designed specifically for your delivery and carry-out needs in mind. Capable of holding a great quantity of packed hot food items at optimum serving temperatures, the GRS2GC models hold bags and boxes up to 30 minutes with a high temperature range of up to 93 .

## **Standard Features:**

- Shelves are 507 mm deep and 986 mm wide, with a 289 mm clearance between shelves that is large enough to fit a variety of carry out/delivery bags and boxes.
- · Each shelf features a digital temperature control, a power On/Off switch, and jumper power cords.
- Units feature stainless steel shelves with heated bases that are thermostatically-controlled.

## Models: GRS2GC-3920-2,-4