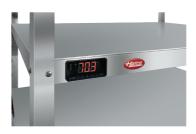

## **Standard Features:**

- Shelves are 507 mm deep and 986 mm wide, with a 289 mm clearance between shelves that is large enough to fit a variety of carry out/delivery bags and boxes.
- · Each shelf features a digital temperature control, a power On/Off switch, and jumper power cords.
- Units feature stainless steel shelves with heated bases that are thermostatically-controlled.

Digital temperature control for each shelf

Power On/Off switch, and jumper power cords for each shelf

For operation, location and safety information, please refer to the Installation & Operating Manual.