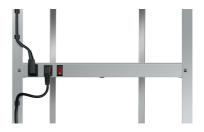

## **All Heated Shelf Models Feature:**

Models shipped with: 102 mm adjustable plastic feet, a 1829 mm power cord with plug and jumper cords. Cord Location: Server side, bottom right corner.

#### CORD LOCATION

Server side, bottom corner.

## **PLUG CONFIGURATIONS**

CEE 7/7 Schuko