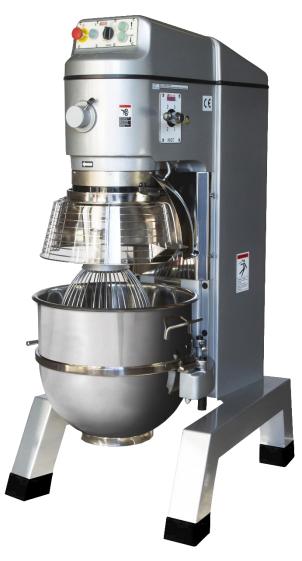

## SPA-80HA

## Specifications:

- 80 Litre Bowl
- Removeable Bowl Guard with Dust Cover
- Compliant to EN454/2014
- 3hp Motor
- Speeds 69/121/204/356
- · Interlocking bowl guard and bowl lift
- No volt release
- 15 Minute Timer
- Emergency stop button
- Bowl, beater, whisk and spiral dough hook
- No.12 Attachment drive
- D x W x H cm 105 x 77 x 152
- Weight 550 kg
- 400v 2.2kw 3 phase

- Standard equipment includes a 80 Litre high quality stainless steel bowl,
  Removeable Bowl Guard with Dust Cover, Dough Hook, Flat Beater, Whisk and separate start and emergency stop buttons, bowl trolley included. Electric bowl lift controls raise and lower the bowl.
- Optional Accessories include mincer and veg prep attachments, bowl scrapers and half size attachments, extra bowls, beaters, whisks and dough hooks available upon request.